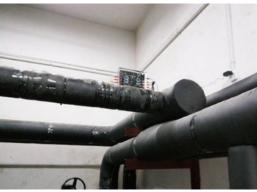

## Heating Stations in Yili City, Xinjiang

## **Installation details**

Model: 3 x Vulcan S50

23 x Vulcan S100

3 x Vulcan S150

35 x Vulcan S250

5 x Vulcan S350

6 x Vulcan S500

Treatment area: There are 16 heating stations in

Yili, and each heating station has

2-10 heat exchangers.

Location: Before each heat exchanger

Purpose: To solve the scaling problems of the heat

exchangers

Result: The heat exchangers were cleaned before

installing Vulcan. The customer gave Vulcan positive feedback that the cleaning interval of the heat exchangers has been extended and