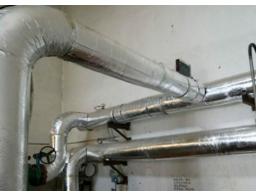

Yili, and each heating station has

2-10 heat exchangers.

Location: Before each heat exchanger

Purpose: To solve the scaling problems of the heat

exchangers

Result: The heat exchangers were cleaned before

installing Vulcan. The customer gave Vulcan positive feedback that the cleaning interval of the heat exchangers has been extended and