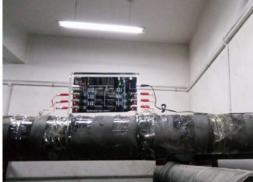

## Heating Stations in Yili City, Xinjiang

## **Installation details**

Model: 3 x Vulcan S50

23 x Vulcan S100

3 x Vulcan S150

35 x Vulcan S250

5 x Vulcan S350

6 x Vulcan S500

Treatment area: There are 16 heating stations in

Yili, and each heating station has

2-10 heat exchangers.

Location: Before each heat exchanger

Purpose: To solve the scaling problems of the heat

exchangers

Result: The heat exchangers were cleaned before

installing Vulcan. The customer gave Vulcan positive feedback that the cleaning interval of the heat exchangers has been extended and