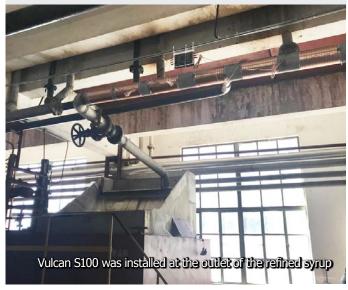

### Installation 4

Location: The outlet of the refined syrup, the material

temperature is 60 °C

Pipe size: 150 mm Model: S100

Purpose: To solve the scaling problems of the refined

syrup processing equipment

Result: The scaling problems of the syrup processing

equipment and the filter have been solved, and the crystallization of sugar has not been affected.