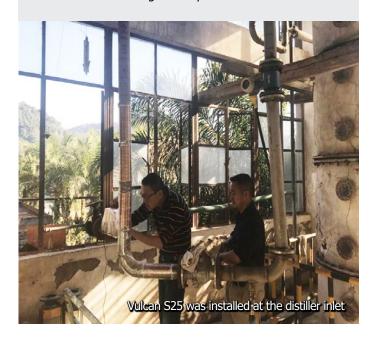

#### Installation 2

Location: The distiller inlet in the alcohol workshop

Pipe size: 80 mm Model: Vulcan S25

Result: After 2 months, the scale in the distillation tower

has been significantly reduced.