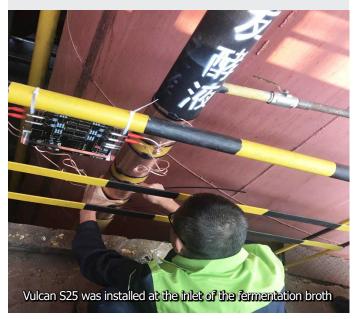

#### Installation 1

Location: The inlet of the fermentation broth in the alcohol

workshop Pipe size: 80 mm Model: Vulcan S25

Model: Vulcan S25 Result: After 2 months, the scale in the fermenter has

been significantly reduced, it shows that Vulcan is also effective at the fermentation broth.