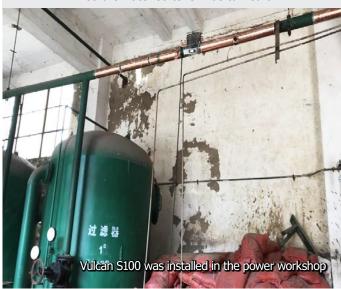

## Installation 3

Location: Power workshop of the sugar factory

Pipe size: 100 mm Water flow: 80 m³/h Model: S100

Purpose: To solve the scaling problems of boilers
Result: After 2 months, the scales in the salt tank of

the water softener have been reduced, and the scales from the pipe also began to fall off, so the water softener was turned off.