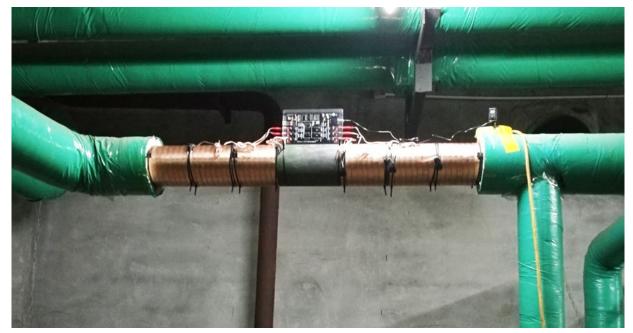

After Vulcan was installed for only one month, it already shows very good result: the scale in the valve before the heat exchanger can be easily wiped off, and the inner wall becomes smooth agian.

Vulcan S100 was installed on the main circulation water supply, which is from the municipal water.