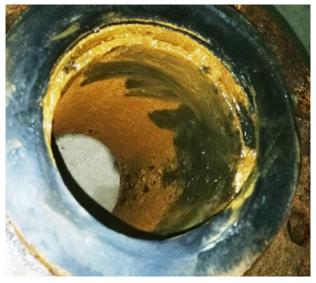

Scale can be easily wiped off, and the pipe shows the smooth wall

Yuqiao district is located in Dalian city, with in total about 160,000 square meters, 1300 households and 3900 people.

Yuqiao district heating station is responsible for heating the entire district. The heat exchanger was scaled badly, so heat transfer efficiency was reduced, also affected the heating quality.

After Vulcan was installed for only one month, it already shows very good result: the scale in the valve before the heat exchanger can be easily wiped off, and the inner wall becomes smooth agian.

Vulcan S100 was installed on the main circulation water supply, which is from the municipal water.