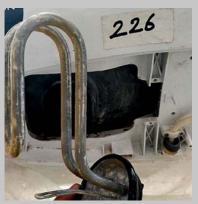

he main incoming water line to eliminate this problem (see picture 1).





**Pictures 2 & 3.** Scale previously coating the heating element and reservoir sump. (Picture taken from one of the rooms at IBMA hotel)

## "After" Vulcan Installation

Scale gradually disappeared from the elements and reservoir sump. After 3 months scale is entirely gone from water heater elements and the reservoir sump.



**Pictures 4 & 5.** Three weeks after Vulcan installation, initial scale has been eliminated.

Vulcan has shown to successfully reduce time, energy and capital required by the hotel for water system maintenance. All pictures were taken from one out of ten rooms that were monitored before and after Vulcan was installed, and all rooms' water heater elements were also found to be free of scale.





**Pictures 6 & 7.** Twelve weeks after Vulcan installation, no scale at all.