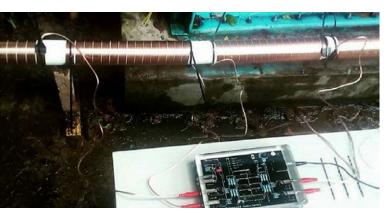

**Picture 1.** Vulcan installation process at the main incoming water line.

## "Before" Vulcan Installation

Several rooms were monitored before Vulcan was installed and had large amounts of scale chunks on the heating element and at the reservoir sump (see pictures 2 & 3). Vulcan was installed at the main incoming water line to eliminate this problem (see picture 1).