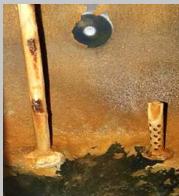

## "After" Vulcan Installation

Scale gradually disappeared from the elements and reservoir sump. After 3 months scale is entirely gone from water heater elements and the reservoir sump.

**Pictures 4 & 5.** Three weeks after Vulcan installation, initial scale has been eliminated.