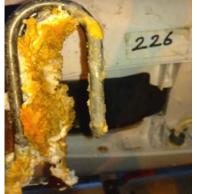

## "Before" Vulcan Installation

Several rooms were monitored before Vulcan was installed and had large amounts of scale chunks on the heating element and at the reservoir sump (see pictures 2 & 3). Vulcan was installed at the main incoming water line to eliminate this problem (see picture 1).

**Pictures 2 & 3.** Scale previously coating the heating element and reservoir sump. (Picture taken from one of the rooms at IBMA hotel)