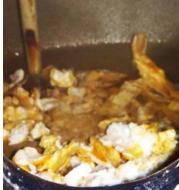

## "After" Vulcan Installation

Scale gradually disappeared from the elements and reservoir sump. After 3 months scale is entirely gone from water heater elements and the reservoir sump.

**Pictures 4 & 5.** Three weeks after Vulcan installation, initial scale has been eliminated.