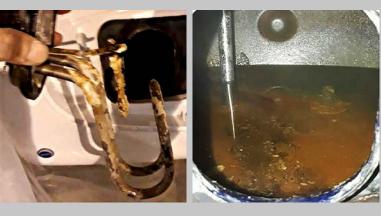

## "Before" Vulcan Installation

Several rooms were monitored before Vulcan was installed and had large amounts of scale chunks on the heating element and at the reservoir sump (see pictures 2 & 3). Vulcan was installed at the main incoming water line to eliminate this problem (see picture 1).

**Pictures 2 & 3.** Scale previously coating the heating element and reservoir sump. (Picture taken from one of the rooms at IBMA hotel)